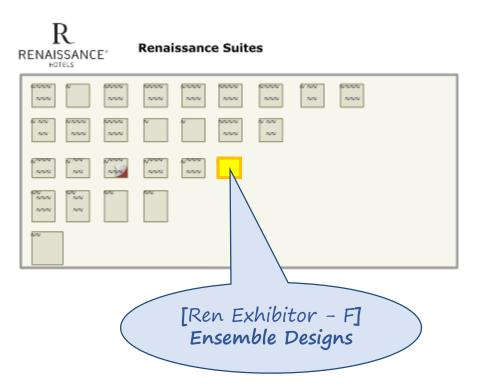

## NAB2019 Renaissance Hospitality Suites

#### \* NOTE:

These floor plans do not reflect the actual location of assigned suites. Suite room numbers will be assigned upon arrival to the the 2019 NAB Show.