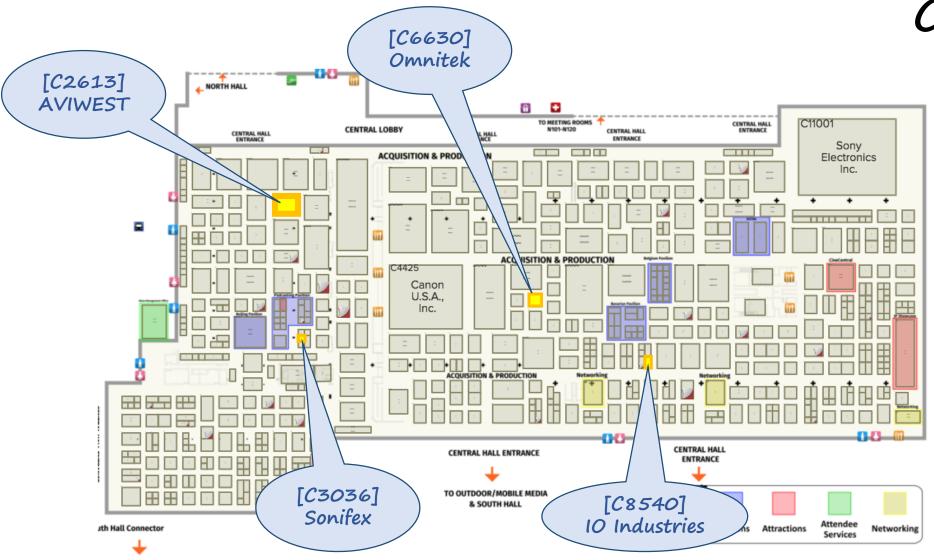

#### NAB2019 [N4124] WorldCast Systems North Hall **Futures Park** N7506 \*\*\*\*\* Esports Experience Attendee N303: Networking **Pavilions Attractions** Networking **Main Stage** N108LMR **J** [N1503] Evertz [N5916] [N7116] DEVA BROADCAST BW Broadcast **1** / SOUND4 TO SILVER LOT/SHUTTLES **CENTRAL LOBBY** L TO CENTRAL HALL

### NAB2019 Central Hall



# NAB2019 South Hall (lower)



## NAB2019 Renaissance Hospitality Suites



#### \* NOTE:

These floor plans do not reflect the actual location of assigned suites. Suite room numbers will be assigned upon arrival to the the 2019 NAB Show.