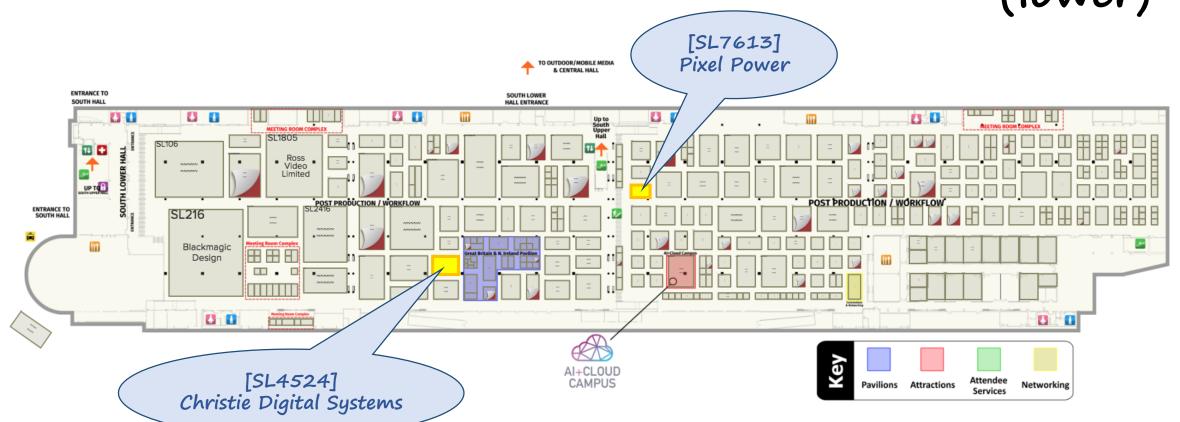

#### NAB2019 [N4124] WorldCast Systems North Hall **Futures Park** N7506 \*\*\*\*\* Esports Experience Attendee N303: Networking **Pavilions Attractions** Networking **Main Stage** N108LMR **J** [N1503] Evertz [N5916] [N7116] DEVA BROADCAST BW Broadcast **1** / SOUND4 TO SILVER LOT/SHUTTLES **CENTRAL LOBBY** L TO CENTRAL HALL

### NAB2019 Central Hall



# NAB2019 South Hall (lower)



## NAB2019 Renaissance Hospitality Suites



#### \* NOTE:

These floor plans do not reflect the actual location of assigned suites. Suite room numbers will be assigned upon arrival to the the 2019 NAB Show.